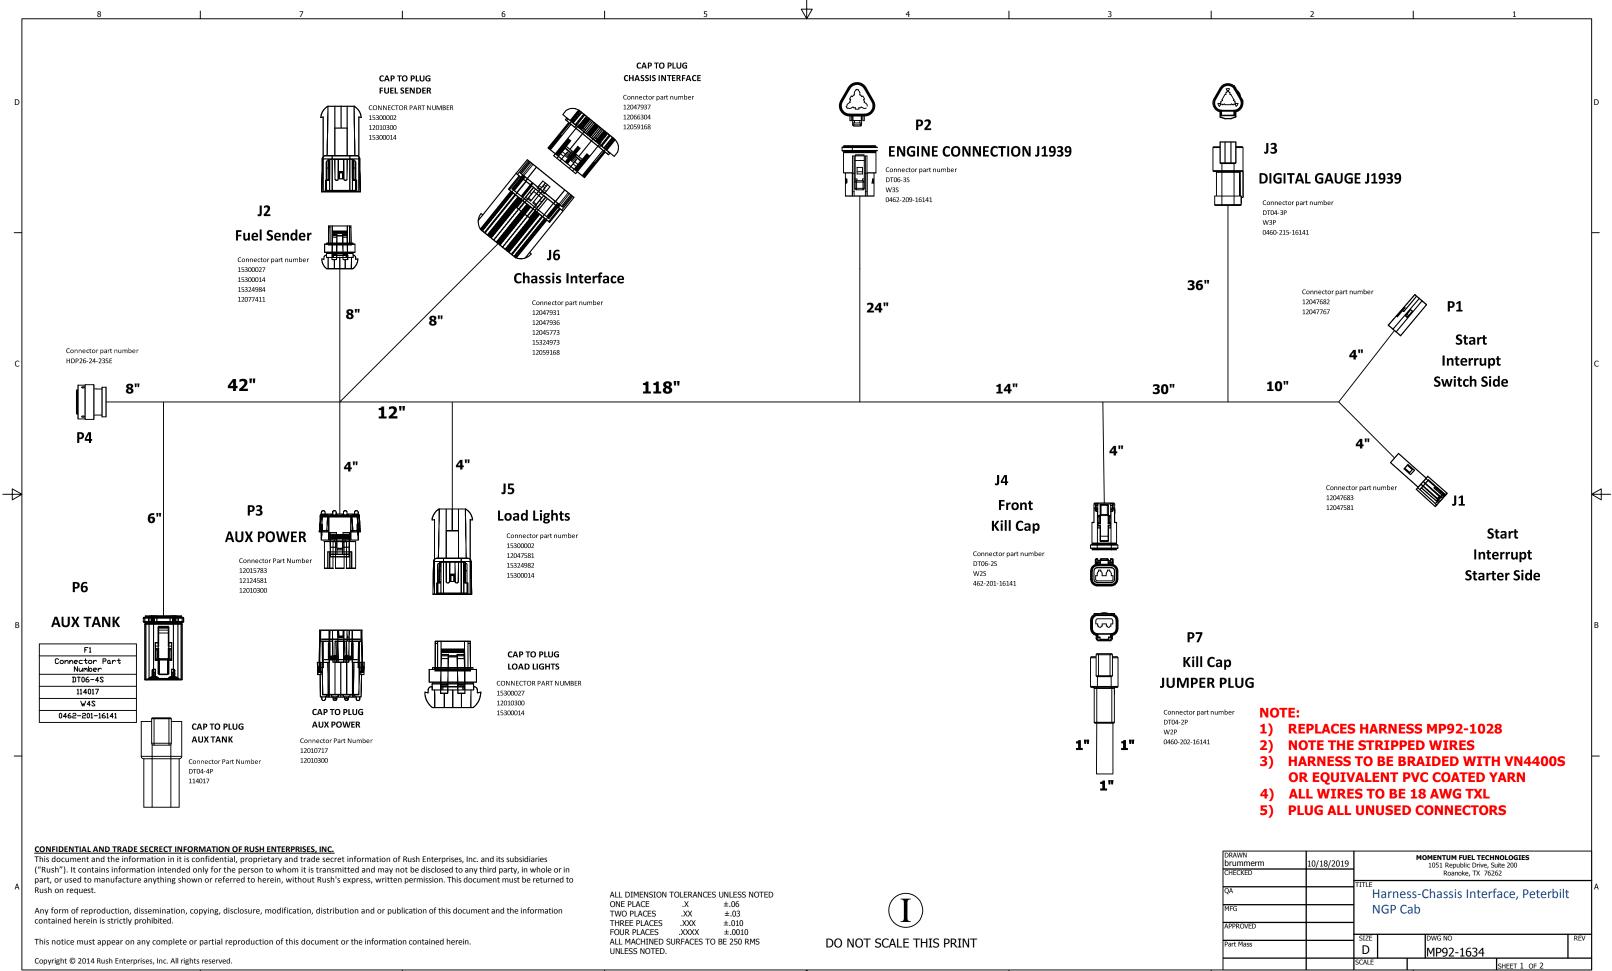

Copyright © 2014 Rush Enterprises, Inc. All rights reserved.

4



| DRAWN<br>brummerm      | 1/16/2017 | MOMENTUM FUEL TECHNOLOGIES<br>1051 Republic Drive, Suite 200       |       |    |                     |  |          |
|------------------------|-----------|--------------------------------------------------------------------|-------|----|---------------------|--|----------|
| CHECKED<br>CULBERSONC  | 2/13/2017 | Roanoke, TX 76262<br>TITLE<br>Harness-Chassis Interface, Peterbilt |       |    |                     |  |          |
| QA                     |           |                                                                    |       |    |                     |  |          |
| MFG                    |           | N