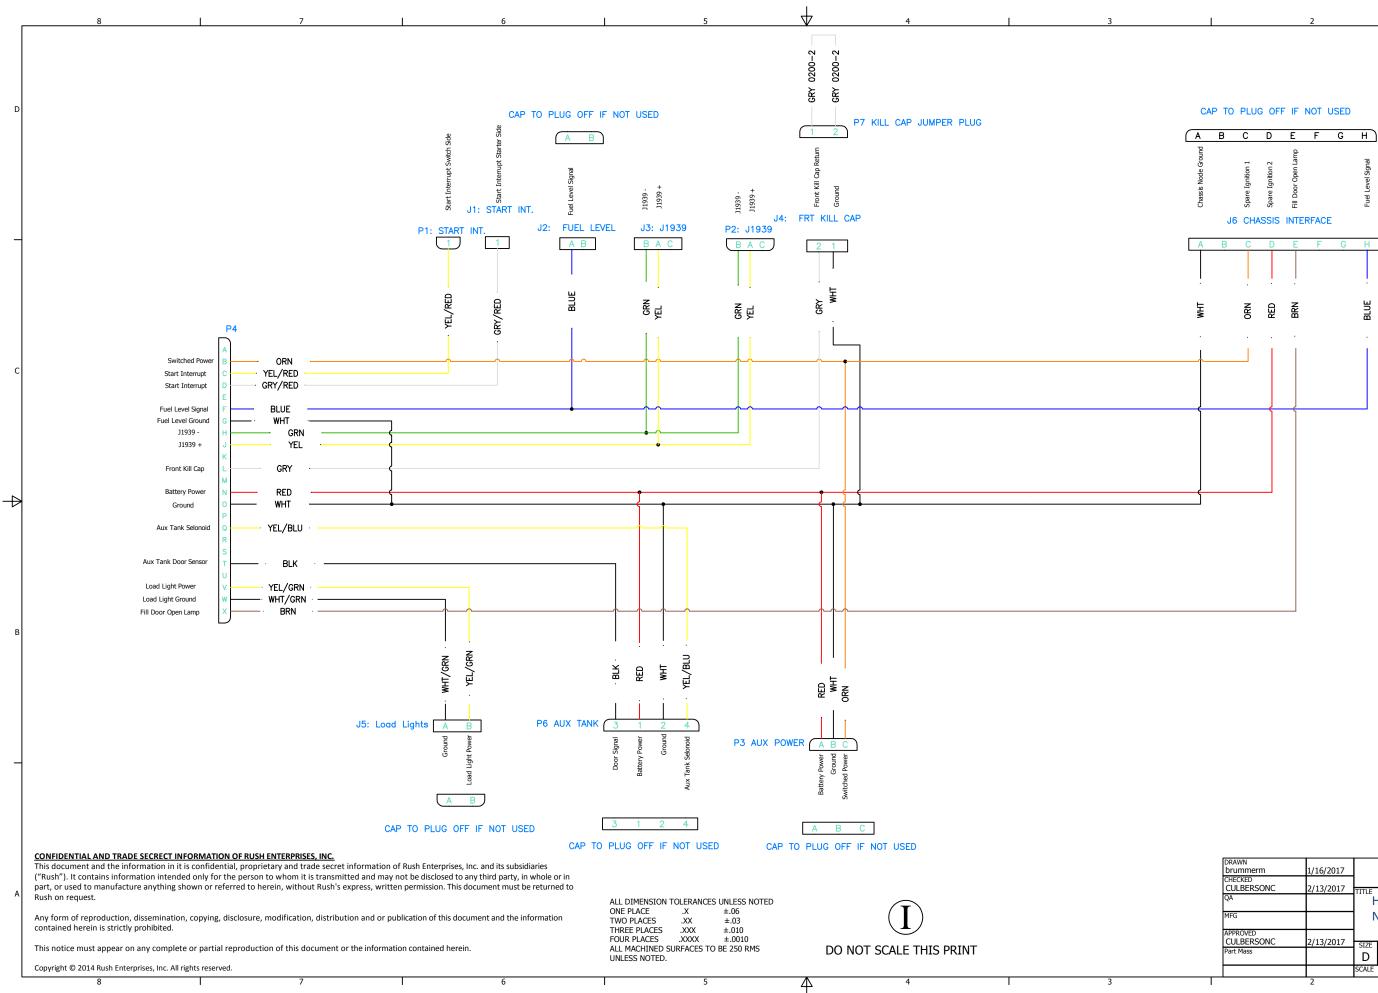

Copyright © 2014 Rush Enterprises, Inc. All rights reserved.

4

| DRAWN<br>brummerm      | 1/16/2017 | MOMENTUM FUEL TECHNOLOGIES<br>1051 Republic Drive, Suite 200       |       |    |                     |  |          |
|------------------------|-----------|--------------------------------------------------------------------|-------|----|---------------------|--|----------|
| CHECKED<br>CULBERSONC  | 2/13/2017 | Roanoke, TX 76262<br>TITLE<br>Harness-Chassis Interface, Peterbilt |       |    |                     |  |          |
| QA                     |           |                                                                    |       |    |                     |  |          |
| MFG                    |           | N                                                                  | IGP C | ab |                     |  |          |
| APPROVED<br>CULBERSONC | 2/13/2017 | -                                                                  | i     |    |                     |  |          |
| Part Mass              |           | D<br>SIZE                                                          |       |    | DWG NO<br>MP92-1028 |  | REV<br>A |
|                        | 1         | SCALE                                                              |       |    | SHEET 2 OF 2        |  |          |